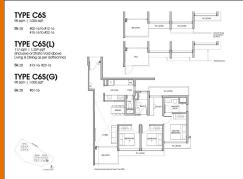

## 28 LENTOR CENTRAL, MANDAI, UPPER THOMSON,

**SINGAPORE 788878** 

■ LISTING ID: SGLD03431860 ■ TENURE: LEASEHOLD 99

■ TITLE: N/A

■ **SIZE BUILT-UP:** 1,055SQFT (98SQM)
■ **SITE AREA:** 3.322AC (1.344HA)

■ NO. OF FLOORS: 23

■ FLOOR/LEVEL: N/A - N/A
■ BED ROOMS: 3+1
■ BATH ROOMS: 3
■ MAIDS ROOMS: N/A
■ PARKING SPACES: N/A

■ LAYOUT TYPE: REGULAR

■ FACING: N/A
■ VIEWING: OTHER

■ **SELLING PRICE**: CALL FOR PRICE!

**■ COMPLETION YEAR:** 2028